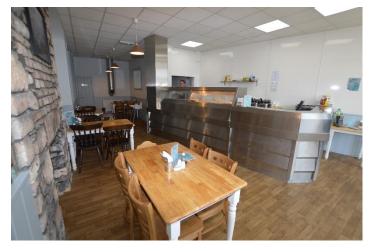

## Annual Rental Of £12,000

David Plaister Ltd are delighted to offer TO LET an exciting opportunity to purchase a new lease for a prominently located restaurant / takeaway which has been recently, partly renovated to include a top frying system. Conveniently placed, this commercial premises is directly opposite Weston College, Weston's busy seafront, high street and local amenities/attractions. The premises is fully fitted out and ready to go and includes a main restaurant area, food prep & pot wash area, ladies & gents cloakroom and a door to communal rear yard. Annual rental of £12,000. Commercial EPC rating C66. Fees may apply.

## **ACCOMMODATION**

- Main Restaurant Area
- Food prep and pot wash area
- Ladies & Gents Cloakroom
- Door to communal rear yard

MONEY LAUNDERING REGULATIONS 2007 intending purchasers will be asked to produce identification and proof of financial status when an offer is received. We would ask for your co-operation in order that there will be no delay in agreeing the sale.