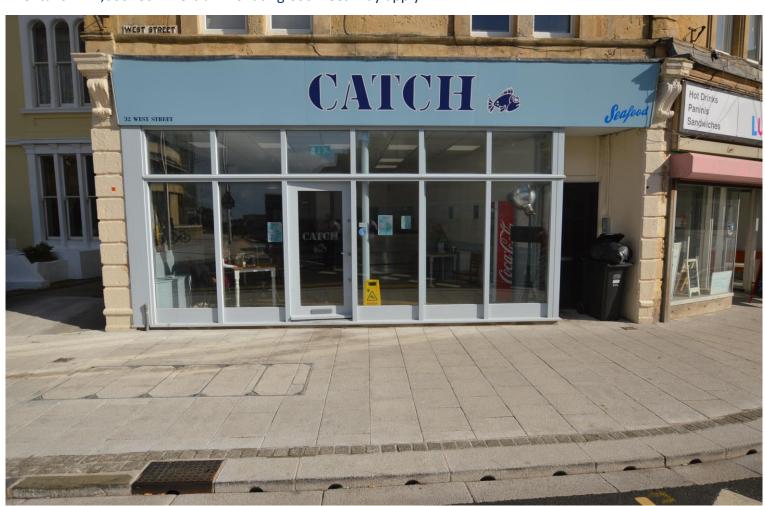

## 32 West Street Weston-super-Mare, BS23 1JU

## Annual Rental Of £12,000

David Plaister Ltd are delighted to offer TO LET an exciting opportunity to purchase a new lease for a prominently located restaurant / takeaway which has been recently, partly renovated to include a top frying system. Conveniently placed, this commercial premises is directly opposite Weston College, Weston's busy seafront, high street and local amenities/attractions. The premises is fully fitted out and ready to go and includes a main restaurant area, food prep & pot wash area, ladies & gents cloakroom and a door to communal rear yard. Annual rental of £12,000. Commercial EPC rating C66. Fees may apply.

- Prominently located restaurant / takeaway premises
- Directly opposite Weston College, seafront and high street
- Annual rental of £12,000
- Commercial EPC rating C66