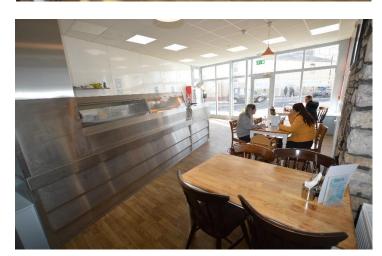

## Annual Rental Of £12,000

David Plaister Ltd are delighted to offer TO LET an exciting opportunity to purchase a new lease for a prominently located restaurant / takeaway which has been recently, partly renovated to include a top frying system. Conveniently placed, this commercial premises is directly opposite Weston College, Weston's busy seafront, high street and local amenities/attractions. The premises is fully fitted out and ready to go and includes a main restaurant area, food prep & pot wash area, ladies & gents cloakroom and a door to communal rear yard. Annual rental of £12,000. Commercial EPC rating C66. Fees may apply.

## **ACCOMMODATION**

- Main Restaurant Area
- Food prep and pot wash area
- Ladies & Gents Cloakroom
- Door to communal rear yard

MONEY LAUNDERING REGULATIONS 2007 intending purchasers will be asked to produce identification and proof of financial status when an offer is received. We would ask for your co-operation in order that there will be no delay in agreeing the sale.