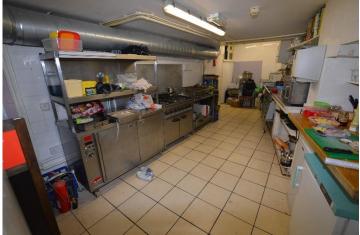

## Annual Rental Of £12,000

David Plaister Ltd are delighted to offer TO LET an exciting opportunity to purchase a new lease for a prominently located restaurant / takeaway which has been recently, partly renovated to include a top frying system. Conveniently placed, this commercial premises is directly opposite Weston College, Weston's busy seafront, high street and local amenities/attractions. The premises is fully fitted out and ready to go and includes a main restaurant area, food prep & pot wash area, ladies & gents cloakroom and a door to communal rear yard. Annual rental of £12,000. Commercial EPC rating C66. Fees may apply.

## **ACCOMMODATION**

- Main Restaurant Area
- Food prep and pot wash area
- Ladies & Gents Cloakroom
- Door to communal rear yard

MONEY LAUNDERING REGULATIONS 2007 intending purchasers will be asked to produce identification and proof of financial status when an offer is received. We would ask for your co-operation in order that there will be no delay in agreeing the sale.