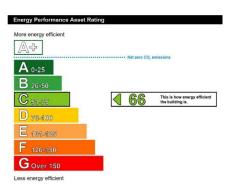

## Annual Rental Of £12,000

David Plaister Ltd are delighted to offer TO LET an exciting opportunity to purchase a new lease for a prominently located restaurant / takeaway which has been recently, partly renovated to include a top frying system. Conveniently placed, this commercial premises is directly opposite Weston College, Weston's busy seafront, high street and local amenities/attractions. The premises is fully fitted out and ready to go and includes a main restaurant area, food prep & pot wash area, ladies & gents cloakroom and a door to communal rear yard. Annual rental of £12,000. Commercial EPC rating C66. Fees may apply.

- Prominently located restaurant / takeaway premises
- Directly opposite Weston College, seafront and high street
- Annual rental of £12,000
- Commercial EPC rating C66