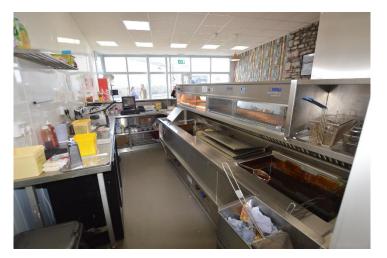

## Annual Rental Of £12,000

David Plaister Ltd are delighted to offer TO LET an exciting opportunity to purchase a new lease for a prominently located restaurant / takeaway which has been recently, partly renovated to include a top frying system. Conveniently placed, this commercial premises is directly opposite Weston College, Weston's busy seafront, high street and local amenities/attractions. The premises is fully fitted out and ready to go and includes a main restaurant area, food prep & pot wash area, ladies & gents cloakroom and a door to communal rear yard. Annual rental of £12,000. Commercial EPC rating C66. Fees may apply.

- An exciting opportunity to purchase a new lease
- Recently partly renovated to include a top frying system - Kiremko (KFE Ltd) 3 pan fryer system (12 months old)
- Fully fitted out / trading and ready to go
- Fees may apply

## **ACCOMMODATION**

- Main Restaurant Area
- Food prep and pot wash area
- Ladies & Gents Cloakroom
- Door to communal rear yard

MONEY LAUNDERING REGULATIONS 2007 intending purchasers will be asked to produce identification and proof of financial status when an offer is received. We would ask for your co-operation in order that there will be no delay in agreeing the sale.